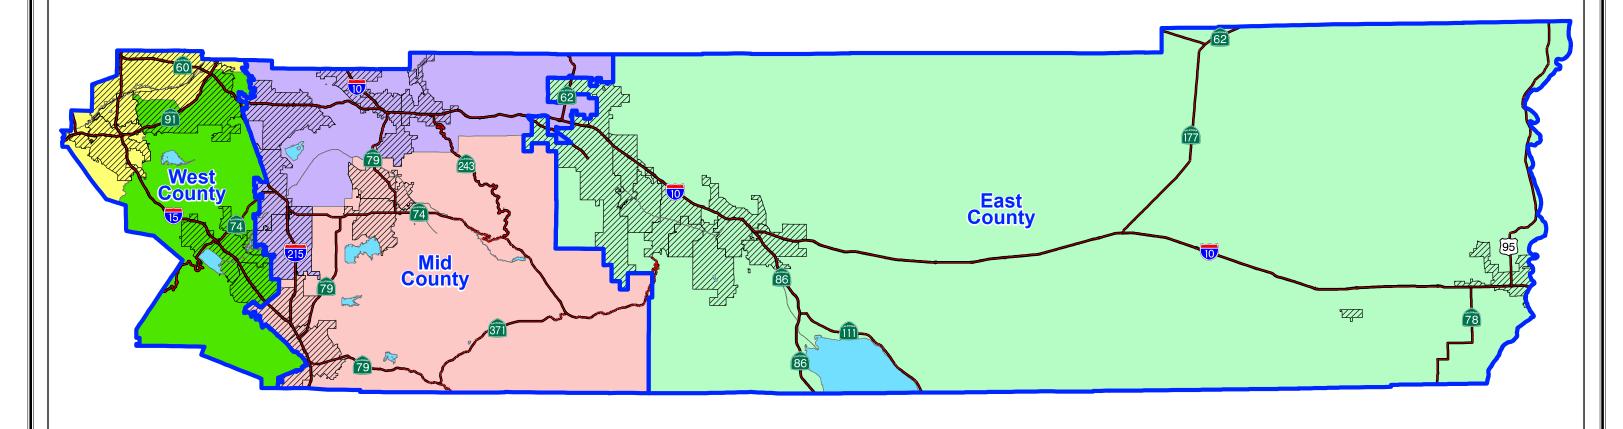

## Code Enforcement Regional Office Boundary

Cities

Waterbodies

## **Supervisorial Dstricts**

District 1

District 2

District 3

District 4

District 5

Disclaimer: Maps and data are to be used for reference purposes only. Map features are approximate, and are not necessarily accurate to surveying or engineering standards. The County of Riverside makes no warranty or guarantee as to the content (the source is often third party), accuracy, timeliness, or completeness of any of the data provided, and assumes no legal responsibility for the information contained on this map. Any use of this product with respect to accuracy and precision shall be the sole responsibility of the user.

Source : County of Riverside Author : Vinnie Nguyen Agency/workspace/nguyen/codeEnforcement/SupervisorialDistrcit.mxd